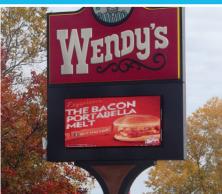

## RGB, 16 mm Pitch LED Signs

- Life-like clarity.
- Great for video, pictures and text.
- Best viewed at < 50 feet.
- Instant message with your target audience where it matters.

| 16mm Sign Specifications  |                                                              |
|---------------------------|--------------------------------------------------------------|
| Pixel Pitch               | 16mm                                                         |
| Pixel Configuration       | True Pixel, 1R, 1G, 1B                                       |
| Character Height          | 5" or larger                                                 |
| Module Dimensions (H x W) | 10" x 10"                                                    |
| Matrix Configuration      | 16 x 16 pixels                                               |
| LED Lifetime              | 100,000 hours                                                |
| Color Capability          | 68 Billion                                                   |
| Viewing Angle             | 140° horizontal x 70° vertical                               |
| Video Frame Rate          | Up to 30 frames/second*                                      |
| Brightness                | 12,000 NITS                                                  |
| Power                     | 120 or 240 volt single phase 60Hz                            |
| Communications Options    | RWF, High Security Radio,<br>broadband wireless & DSL, fiber |