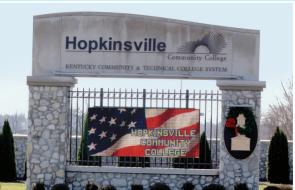

## **16 MM COLOR LED SIGNS**

16mm 96x192, 5' x 10'

16mm 80x192. 4'2" x 10'

16mm 80x160, 4'2" x 8'4"